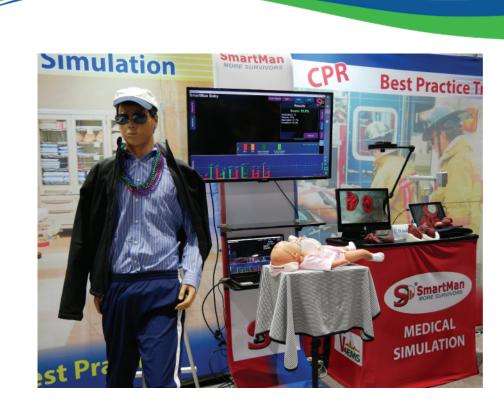

## SmartMan Stands Out at IMSH 2020

Our **NEW** RSIM Product Range took center stage. Desiged to fill in the gaps in your Simuation Training, they bring World's Best practice to Task Training and Team Training. They offer Objective Measures on Team Performance and Cooperation. These full body Simulators provide visual feedback and Quick-View Graphs for rapid, on the spot objective debriefing.

Our SmartMan Infant is still the only feedback baby with real time airflow and adjustable lung capacity. Pediatric Specialists and Anaesthesologists were lined up to give it a go. In the words of one physician after 15 minutes on SmartBaby, "Amazing, Simply Amazing!".

Our proprietary sensors and DTFIS (Delta Tidal Flow Interactive System) lead the way with best practice skill development.

High Fidelity Manikins with Physical and Digital Feedback and Immediately Available Objective Accurate Data